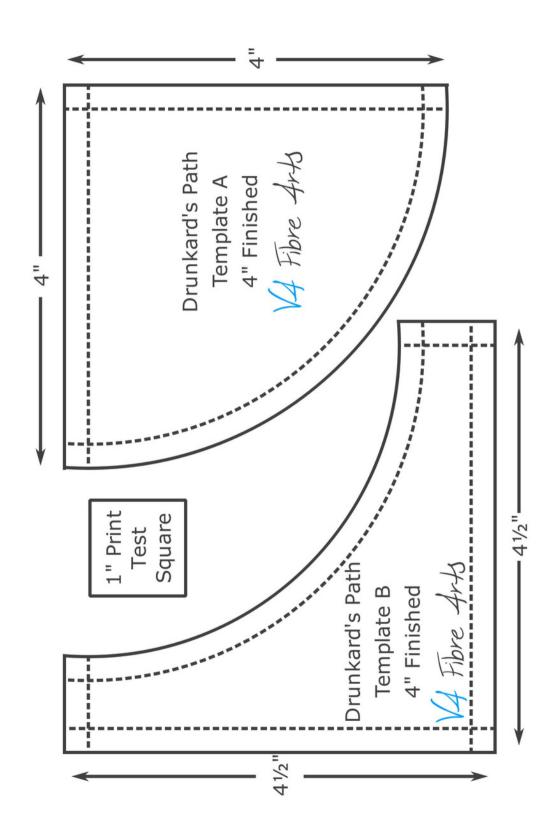

To make one unit, cut the following:

Fabric B: 1 Drunkard's Path template B

Fabric C: 1 Drunkard's Path template A

### Piecing Instructions

Mark the centre of the curved edge on both Drunkard's Path pieces. Place pieces right sides together with centre points aligned, pin at the centre point to secure. Ease the curved edge of piece B around the curve of piece A until the corners meet, pin the ends to secure. Sew around the curved edge.

Trim to 4½" to complete Drunkard's Path unit C.

## Drunkard's Path Printable Templates