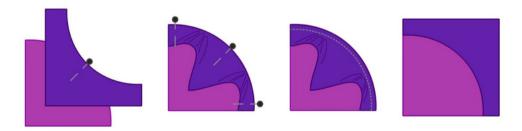

### Piecing Instructions

Mark the centre of the curved edge on both Drunkard's Path pieces. Place pieces right sides together with centre points aligned, pin at the centre point to secure. Ease the curved edge of piece B around the curve of piece A until the corners meet, pin the ends to secure. Sew around the curved edge.

Trim to 4½" to complete Drunkard's Path unit C.