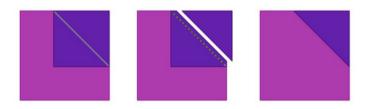

### Piecing Instructions

Draw a diagonal line on the back of the fabric B square.

Place the fabric B square on one corner of the fabric C square with the drawn line oriented as shown. Sew directly along the drawn line, then trim excess fabric, leaving ¼" for seam allowance.

Sew the remaining rectangles of fabric B to the unit so they both run adjacent to the fabric B triangle as shown.

Trim to 4½" to complete Pseudo Drunkard unit C.